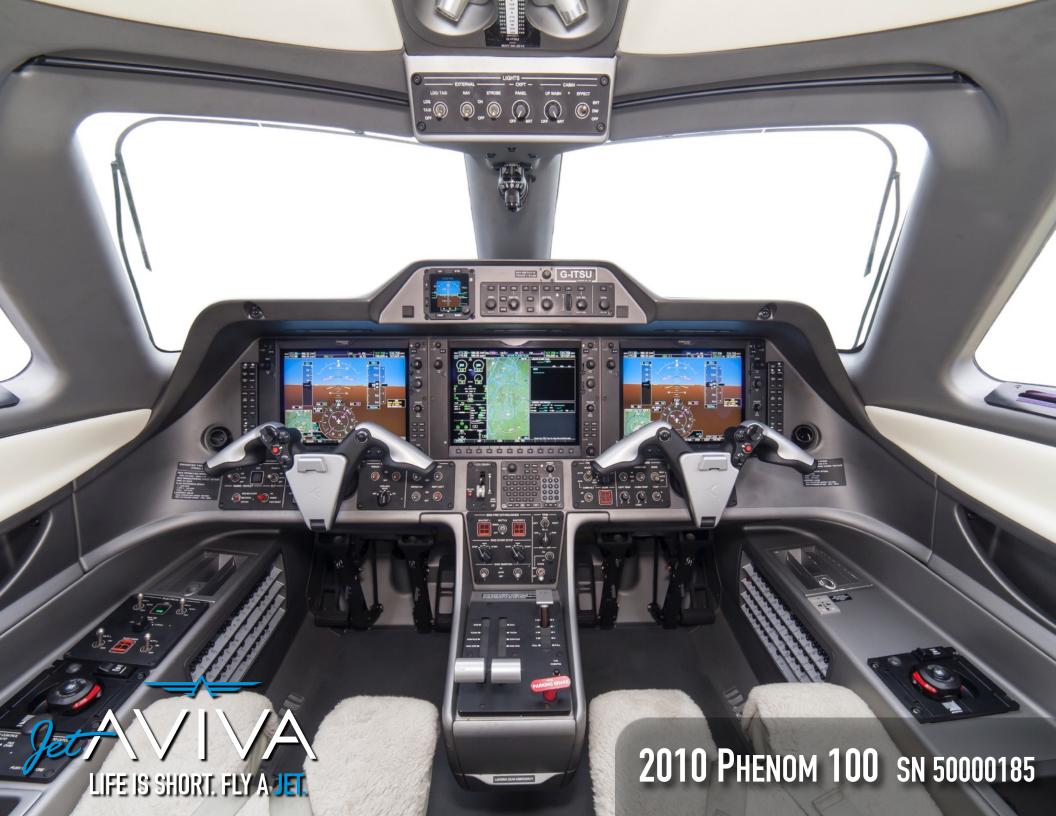

### **AVIONICS:**

Garmin "Prodigy" G1000 (Triple 12.4" LCD Displays)
Integrated Central Maintenance Computer
Engine Health Monitoring Capability w/ Synoptic View
Crew Alerting System (CAS)
Flight Management System (FMS)
Required Navigation Performance (RNP)
Vertical Navigation (VNAV)
Satellite Weather & Radio Receiver
Cockpit Voice & Data Recorder (CVDR)
Wide Area Augmentation System (WAAS)
Dual Mode-S Transponders with Diversity
Terrain Awareness and Warning System (TAWS)