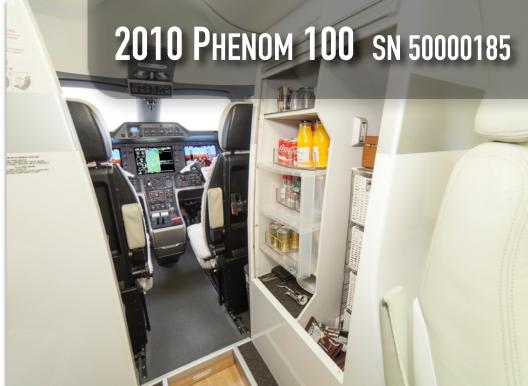

### **AVIONICS:**

Garmin "Prodigy" G1000 (Triple 12.4" LCD Displays)
Integrated Central Maintenance Computer
Engine Health Monitoring Capability w/ Synoptic View
Crew Alerting System (CAS)
Flight Management System (FMS)
Required Navigation Performance (RNP)
Vertical Navigation (VNAV)
Satellite Weather & Radio Receiver
Cockpit Voice & Data Recorder (CVDR)
Wide Area Augmentation System (WAAS)
Dual Mode-S Transponders with Diversity
Terrain Awareness and Warning System (TAWS)

### **ADDITIONAL FEATURES:**

Weather Radar with Overlay
Electronic Jeppesen Charts with ChartView

DME

**ADF** 

TCAS I

LED Lighting

Premium Passenger Door
Sheepskin Cockpit Seats
Smoke Goggles
Grew Portable Breathing Equipment