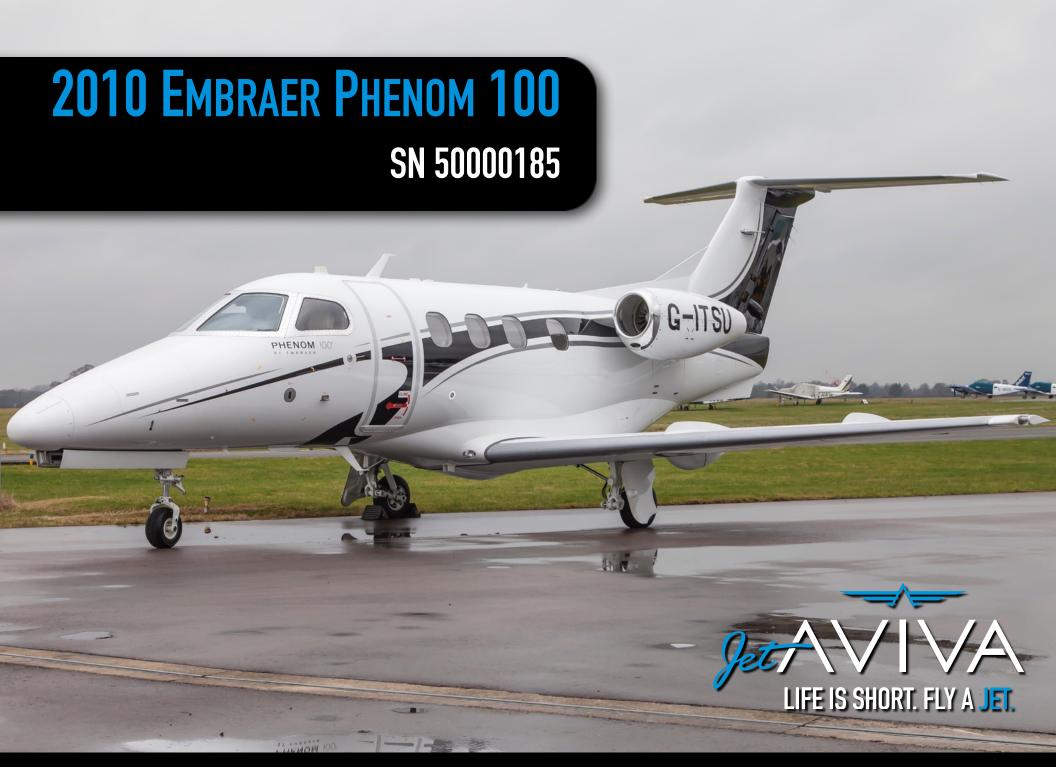

YEAR & MODEL: 2010 PHENOM 100 AIRFRAME TT: 1,155

**SERIAL NUMBER:** 50000185 **ENGINE TT:** 1,155/1,155

REGISTRATION: G-ITSU LOCATION: ENGLAND

## **EXTERIOR & PAINT:**

Overall White with Black Accent Stripes