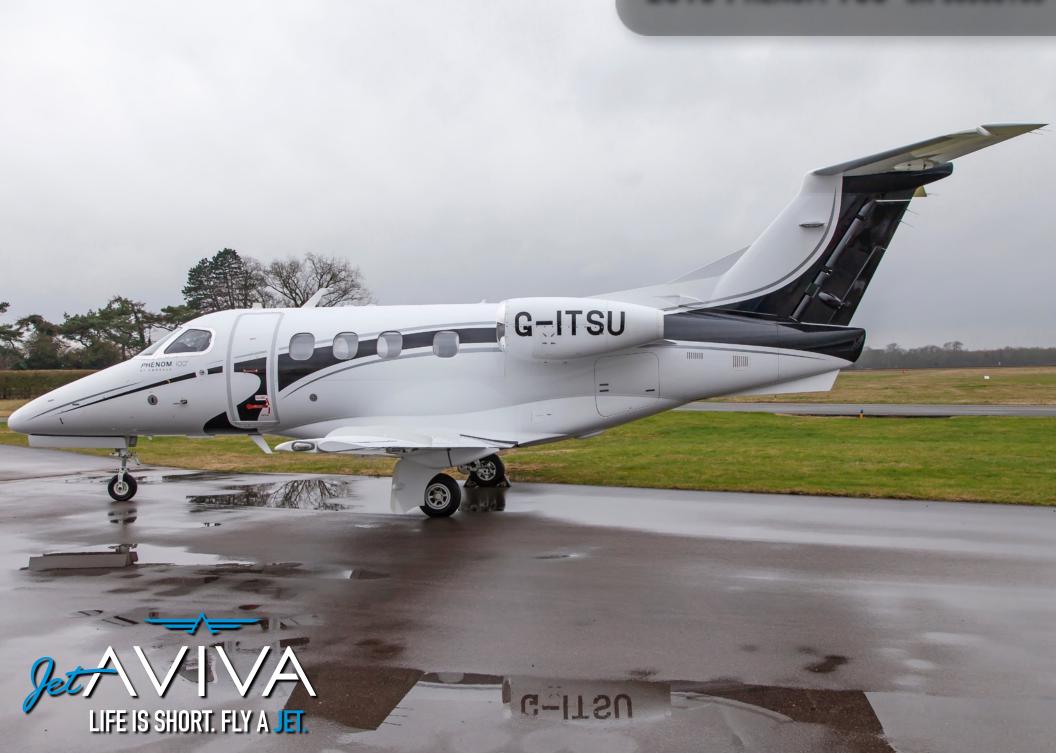

igation (VNAV)
Satellite Weather & Radio Receiver
Cockpit Voice & Data Recorder (CVDR)
Wide Area Augmentation System (WAAS)
Dual Mode-S Transponders with Diversity
Terrain Awareness and Warning System (TAWS)

### **ADDITIONAL FEATURES:**

Weather Radar with Overlay
Electronic Jeppesen Charts with ChartView

DME

**ADF** 

TCAS I

LED Lighting

Premium Passenger Door
Sheepskin Cockpit Seats
Smoke Goggles
Grew Portable Breathing Equipment

Cockpit Flood Light, Sunshade & Sun Visor

MORE INFO:

www.jetAVIVA.com sales@jetAVIVA.com +1.512.410.0295



## **EXTERIOR & PAINT:**

Overall White with Black Accent Stripes

## INTERIOR & CABIN:

Tourmaline Interior

MORE INFO:

www.jetAVIVA.com sales@jetAVIVA.com +1.512.410.0295

## **2010 PHENOM 100** SN 50000185



# **2010 PHENOM 100** SN 50000185

























## TRADES WELCOME.

Are you transitioning from another aircraft and need to sell that first?

Send details on your aircraft to <a href="mailto:sales@jetaviva.com">sales@jetaviva.com</a> and we'll provide a trade-in credit.



jetAVIVA is an authority on business turbine aircraft, offering acquisition and sales services, backed with the experience of completing hundreds of transactions, as well as providing acceptance and training services in all production light turbine aircraft. jetAVIVA is focused on providing Clients with comprehensive services to choose the right aircraft and operate it with maximum efficiency and safety.

www.jetAVIVA.com | sales@jetAVIVA.com | +1.512.410.0295